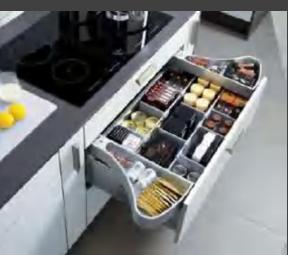

s was reserved for the kitchen with top in black Quartz Stone and sink area formed by two design modules in stainless steel with  $\Gamma$  a i S e d outer edge. .





The doors, top and back of the kitchen have a matte finish, silky to the touch, which adds luxury to the space together with other important features such as the flat дгооче.





The kitchen with doors in solid wood with matte white lacquer finish has a classic feel perfectly combined with the more contemporary details, such as the top and back in black texture and the appliances and handles in satin finish

steel.



Simple, in white wood with visible grain, This kitchen is young and ultra-practical. The things used every day are left on display.

After all, we start eating with our eyes,

don't we?

0 6

Drawers.









#### Ассеѕѕогіге..









08









# Walk In Closets!!







In the interiors, what is wonderful is the atmosphere that the light gives to the Space.



Space become architectural space thanks to its limits, its surfaces, its materials and the way in which these are combined. All that creates a certain kind o f lmage and



atmosphere. "



) 3

You always have to project a thing considering it in its larger context,

a closet in a room a room in the house,

And the house in the **environment**,



Simplicity of beige matte is an ultimate form of

#### sophistication.

0 1





The details for closet with a vision are not the details . . .

They make the

designs.

0 2

Design must

Seduce,

Shape and

Perhaps more

Importantly,

Evoke an

Emotional



Response.

Glory of white
Mat