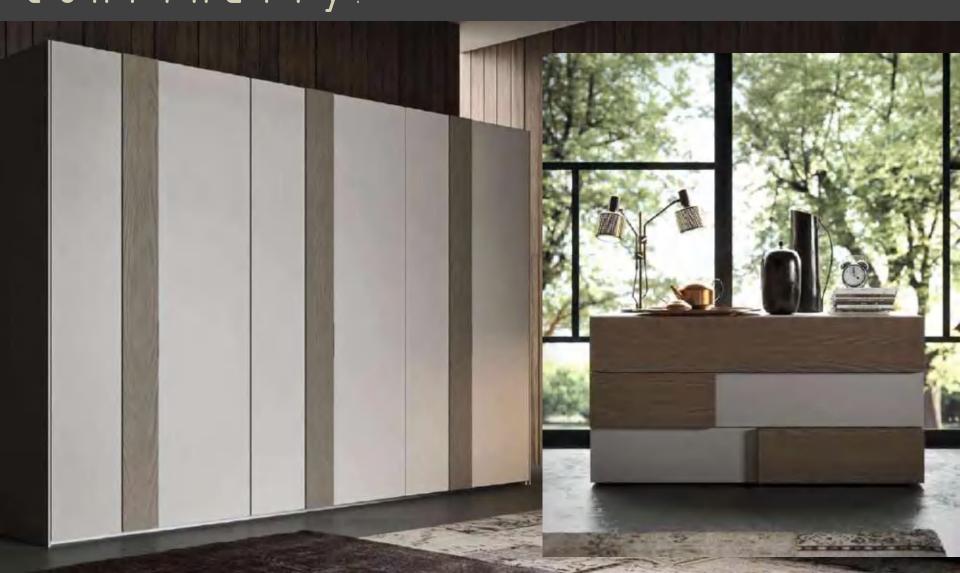

#### Ageless.

Darkness of

Wood veneer

Gives

subtle feel

To a room

Makes it . . .

natural

Seamless

handles

With a

minimalistic

Form of matt

Lacquer....

Sense of

Curiosity