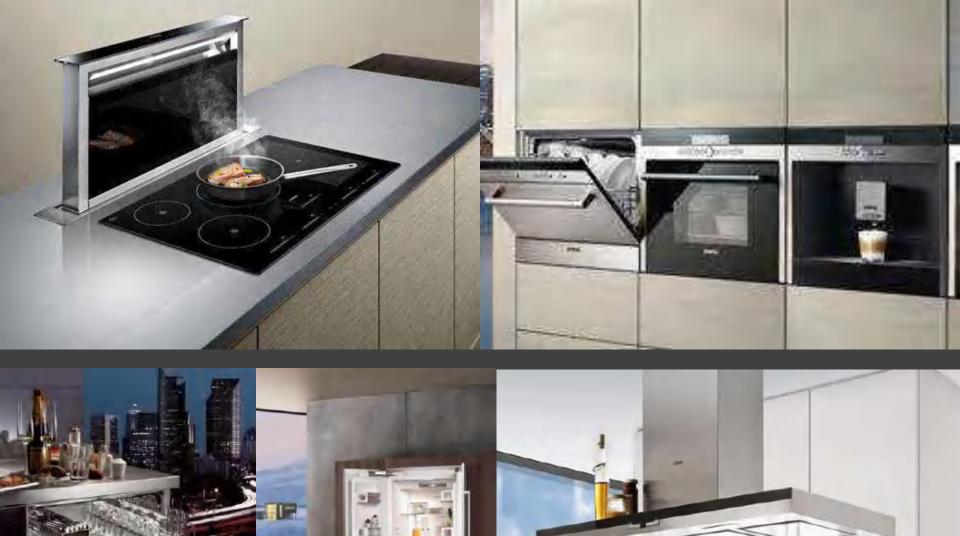

top in black Quartz Stone and sink area formed by two design modules in stainless steel with  $\Gamma$  a i S e d outer edge. .





The doors, top and back of the kitchen have a matte finish, silky to the touch, which adds luxury to the space together with other important features such as the flat дгооче.





The kitchen with doors in solid wood with matte white lacquer finish has a classic feel perfectly combined with the more contemporary details, such as the top and back in black texture and the appliances and handles in satin finish

steel.



Simple, in white wood with visible grain, This kitchen is young and ultra-practical. The things used every day are left on display.

After all, we start eating with our eyes,

don't we?

0 6

Drawers.









#### Ассеѕѕогіге..









08









# Walk In Closets!!







In the interiors, what is wonderful is the atmosphere that the light gives to the Space.



Space become architectural space thanks to its limits, its surfaces, its materials and the way in which these are combined. All that creates a certain kind o f lmage and



atmosphere. "



) 3

You always have to project a thing considering it in its larger context,

a closet in a room a room in the house,

And the house in the **environment**,



Simplicity of beige matte is an ultimate form of

#### sophistication.

0 1





The details for closet with a vision are not the details . . .

They make the

designs.

0 2

Design must

Seduce,

Shape and

Perhaps more

Importantly,

Evoke an

Emotional



Response.

Glory of white
Matte
With a
minimalistic
Form of venee