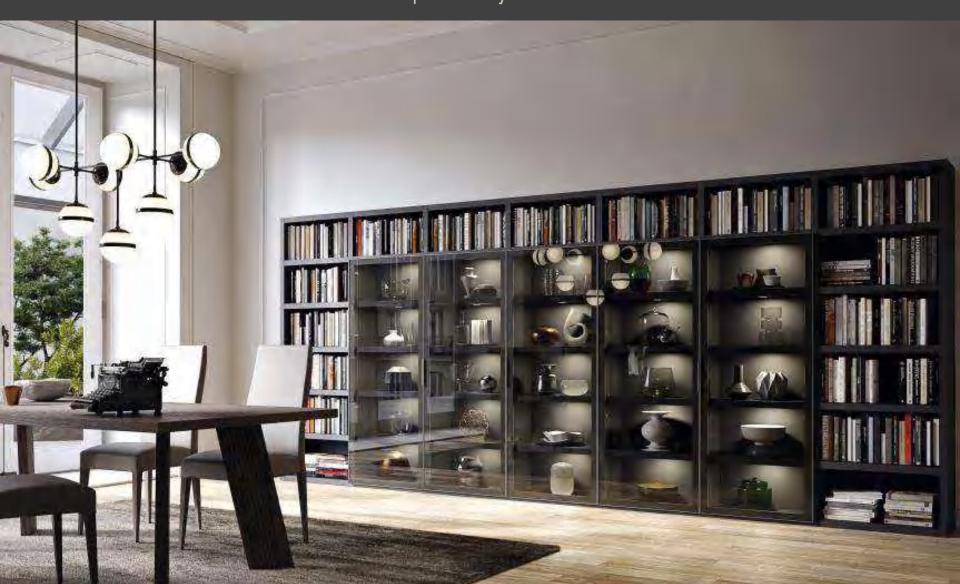

Personalized Closet intern<u>als.</u>

Personalized Closet intern<u>als.</u>

Modularity examples

The interiors of living, become the theater of our life, that scene where rooms allow the change, the dynamics of attitudes and  $\mathbf{S}$   $\mathbf{i}$   $\mathbf{t}$   $\mathbf{u}$   $\mathbf{a}$   $\mathbf{t}$   $\mathbf{i}$   $\mathbf{0}$   $\mathbf{n}$   $\mathbf{S}$  .

Architecture isn't based on concrete and steel and the elements of the ground.

It's based on the design WONDEr.

The beauty of ash iron with subtle matt Lacquer gives this spacious Media unit an edge.

A planned integration of arte-facts, Books and crockery make this dining Cabinet purely combined.