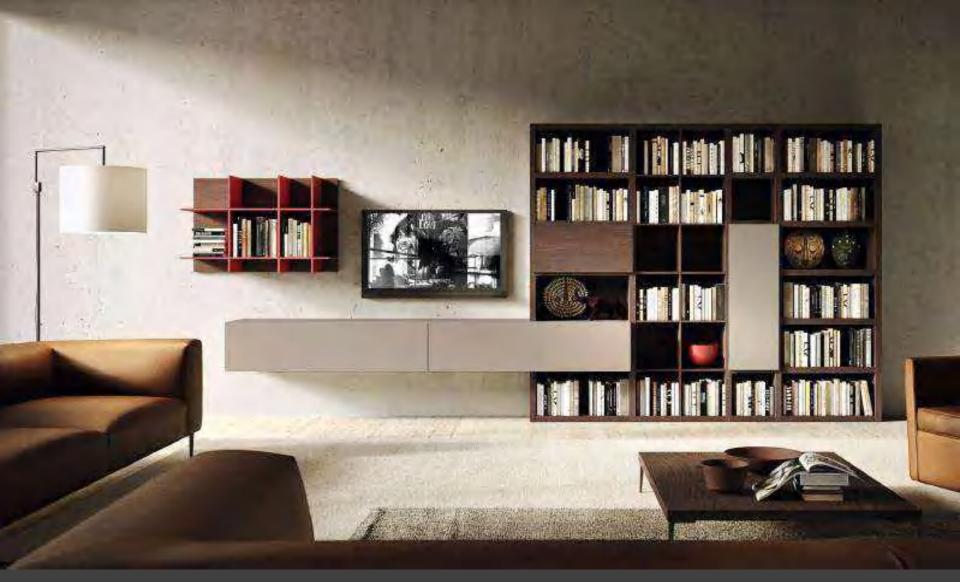

Architecture isn't based on concrete and steel and the elements of the ground.

It's based on the design WONDEr.

The beauty of ash iron with subtle matt Lacquer gives this spacious Media unit an edge.

A planned integration of arte-facts, Books and crockery make this dining Cabinet purely combined.