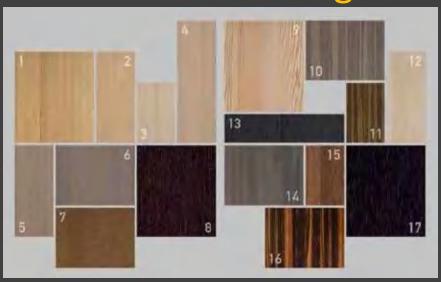

#### Veneer- matte and gloss

Foil- matte and gloss

#### Lacquer -matte and gloss

| -64 110    | 6.6 UH      | HALIME     | ODCAR          |             |               |           |                       |
|------------|-------------|------------|----------------|-------------|---------------|-----------|-----------------------|
| - makes    | -           | -the loca  | Mariatra.      | MM 2444     | 104 TOWN      | 94.94     | 160,000               |
| -          |             | 196 (12)   | 1596 1430.     |             | THAT HERE     | 10.00     | 100                   |
| -          | 0.00 M      | 16.00      | -04 TO 1       | The Asi     |               | H-        |                       |
|            | 10.15       |            | # 100          |             | 1997-0005     | 49.00     | AN, III               |
| 640 9514   | 14.700      | BHL50V     | MA. 2007       | BM 3811     | PH 10         | 35,00     | -                     |
| 194, 101   | **          | ****       | 44.90          | MR 185      |               | 45,707    | 46 ET                 |
| S-101      | PAC MINE    |            | No. atom       |             | THE MEN.      | A4.1001   | friend.               |
|            | No. 200.    | Heat tool  | BALTISTS.      | B14 1845    | 164 2694      | 20.00     | TAL BET               |
| and shall  | NA SH       | Personal   | - FARCISHI     | 10.00       | HALDEST.      | 89.001    | PALIE L               |
| -M int     | 54.88       | - NA SHE   | N=0            | MI SET      | TOAL SEASE    | M III     | AND PERSONS ASSESSED. |
| att.mm     | E-12-4081   | Print See  | (LIL-MODE)     | 01N-34N     | HALL HEER     | 25,100    | , EAL, MICH.          |
| (44, (36)  | EA GHE      | the ann    | 66.00          | DAY GITT    | 71            | 26.100    | SALEM.                |
| one and    | AM DE F     | -          | No. of Street, | Self Britis |               | AN 1615   | ~~                    |
| and mice - | RIC TEST    |            | No. 10 to      | mid hepr    | I mail state. | 8(8, 9611 |                       |
| N. PA      | 10.11       | the first  | The other      | MY Rel      | THE WALL      | \$4,500   | Mr. mar.              |
| -0.6 7005  | 23, 360     | - Big Mic- | BAL 10'8       | 200) 7141.  | 20 M 40       | 84.74     | AUDE                  |
| 149,749    | 6AL (60)    |            | Married        | and tion    |               | 40,41     | 100.000               |
| -4         |             | constrain. | 100000         |             | and other     | A 10      |                       |
|            | EA 193      | Hac flive  | A              |             | I DAT ARREST  |           | 100.000               |
| -          | AN-THE      | PRE-2007   | PAGE BATTLE    | NPA MEN     | WA WITH       | 49,767    | THE ST                |
| SAS ADER   | ANA SECTION | 25         | AND MAKE THE   | White Berry | AL SENI       | Art. Iden | Pri terri             |
| 5/8,3000   | 85, 1984    | FML 5081   | PAC SENT       | MA THE      | TAL TOTAL     | 84.99.2   | 4W, 10 W              |