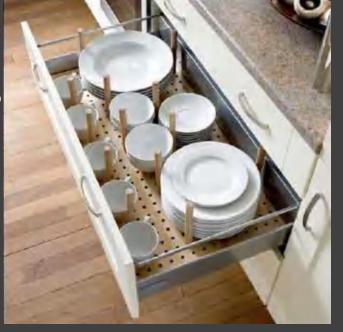

details was reserved for the kitchen with top in black Quartz Stone and sink area formed by two design modules in stainless steel with  $\Gamma$  a i S e d outer edge. .





The doors, top and back of the kitchen have a matte finish, silky to the touch, which adds luxury to the space together with other important features such as the flat дгооче.





The kitchen with doors in solid wood with matte white lacquer finish has a classic feel perfectly combined with the more contemporary details, such as the top and back in black texture and the appliances and handles in satin finish

steel.



Simple, in white wood with visible grain, This kitchen is young and ultra-practical. The things used every day are left on display.

After all, we start eating with our eyes,

don't we?

0 6

Drawers.









#### Ассеѕѕогіге..









08









# Walk In Closets!!







In the interiors, what is wonderful is the atmosphere that the light gives to the Space.



Space become architectural space thanks to its limits, its surfaces, its materials and the way in which these are combined. All that creates a certain kind o f lmage and



atmosphere. "



) 3

You always have to project a thing considering it in its larger context,

a closet in a room a room in the house,

And the house in the **environment**,



Simplicity of beige matte is an ultimate form of

#### sophistication.

0 1





The details for closet with a vision are not the details . . .

They make the

designs.

0 2

Design must

Seduce,

Shape and

Perhaps more

Importantly,

Evoke an

Emotional



Response.

Glory of whi