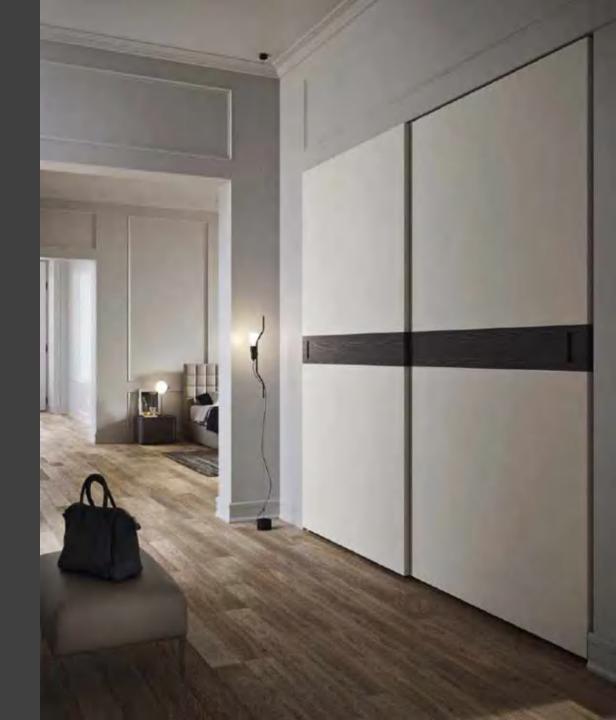

a harmonious union of modern style and a taste for the Handle-less

Passion.

The wardrobe is integrated with the garden area in an aesthetic of sophisticated  ${\color{blue} c}$  on  ${\color{blue} t}$  in  ${\color{blue} u}$  if  ${\color{blue} t}$  is  ${\color{blue} t}$  y.

0 4

Different materials combined with wood, such as bronze profile and dark mirror finish, are used in a contrast to map out the  $\mathbf{S}\,\mathbf{P}\,\mathbf{a}\,\mathbf{C}\,\mathbf{e}$ .

This tendency towards integration reflects a new idea of combination which takes shape in effectively multipurpose furniture and " bridge elements".