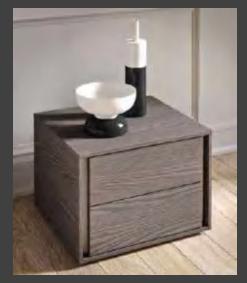

steel.

Simple, in white wood with visible grain, This kitchen is young and ultra-practical. The things used every day are left on display.

After all, we start eating with our eyes,

don't we?

0 6

Drawers.

#### Ассеѕѕогіге..

08