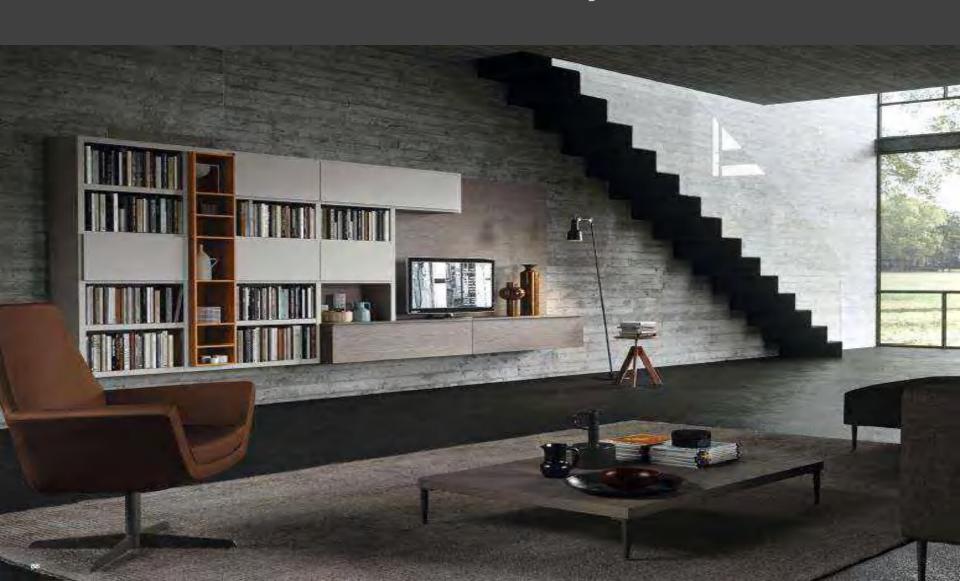

Architecture isn't based on concrete and steel and the elements of the ground.

It's based on the design WONDEr.

The beauty of ash iron with subtle matt Lacquer gives this spacious Media unit an edge.

A planned integration of arte-facts, Books and crockery make this dining Cabinet purely combined.