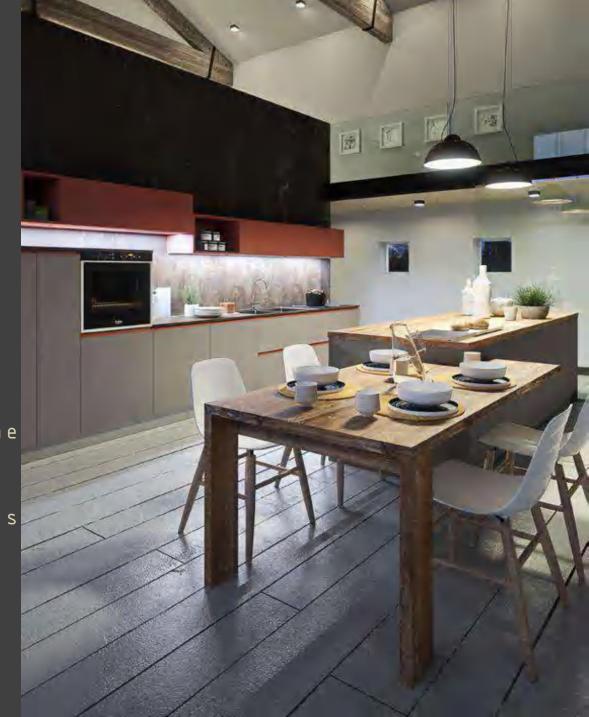

An original scheme in a context out of the ordinary.

The interiors are bordered off by backdrop-walls which create perspectives that are new each time in a fluid and rhythmic sequence where the combinations of shapes and materials map out a new idea of

elegance.

The kitchen puts over a sense of lightness thanks to the open end units and the transparent glass support of the snack counter and white gloss Finish.

A careful study of the details was reserved for the kitchen with top in black Quartz Stone and sink area formed by two design modules in stainless steel with  $\Gamma$  a i S e d outer edge. .

The doors, top and back of the kitchen have a matte finish, silky to the touch, which adds luxury to the space together with other important features such as the flat дгооче.

The kitchen with doors in solid wood with matte white lacquer finish has a classic feel perfectly combined with the more contemporary details, such as the top and back in black texture and the appliances and handles in satin finish