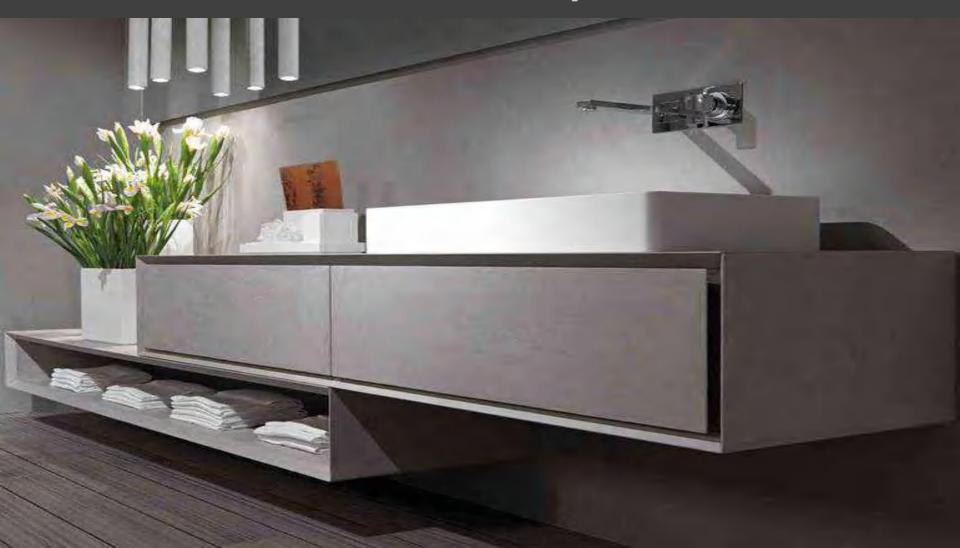

# Allow all your Stress to

wash away.

The pleasant form of seamless lacquer is the symbol of our memories and our Simple yet strong

personal ities.

This refers to a past full of aesthetic values and known the importance of comfort: the equipped drawers, under sink **base** 

The magic charm of the details express the value of a determined and tenacious bath vanity with steel profile  $\dagger$   $\bullet$   $\bullet$   $\bullet$   $\bullet$   $\bullet$   $\bullet$ 

Nowadays everything can be realized thanks to the technical skill and the Inspirations, design can rediscover inside our  $\mathbf{m} \in \mathbf{m} \circ \mathbf{r} y$ .