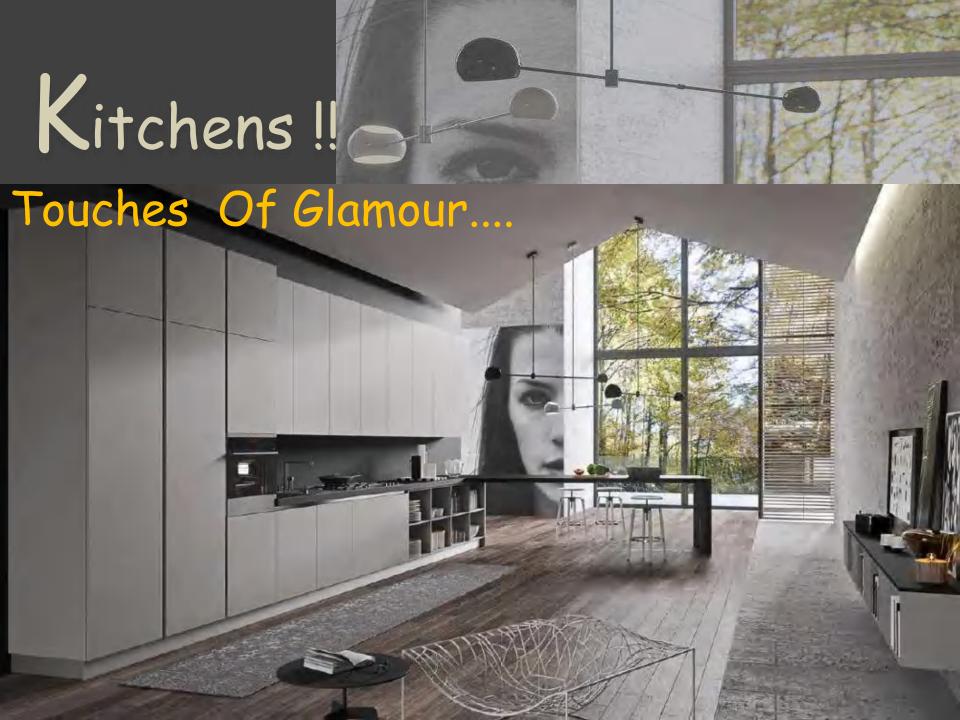

An original scheme in a context out of the ordinary.

The interiors are bordered off by backdrop-walls which create perspectives that are new each time in a fluid and rhythmic sequence where the combinations of shapes and materials map out a new idea of

elegance.

The kitchen puts over a sense of lightness thanks to the open end units and the transparent glass support of the snack counter and white gloss Finish.

A careful study of the details was reserved for the kitchen with top in black Quartz Stone and sink area formed by two design modules in stainless steel with  $\Gamma$  a i S e d outer edge. .

The doors, top and back of the kitchen have a matte finish, silky to the touch, which adds luxury to the space together with other important features such as the flat дгооче.

The kitchen with doors in solid wood with matte white lacquer finish has a classic feel perfectly combined with the more contemporary details, such as the top and back in black texture and the appliances and handles in satin finish