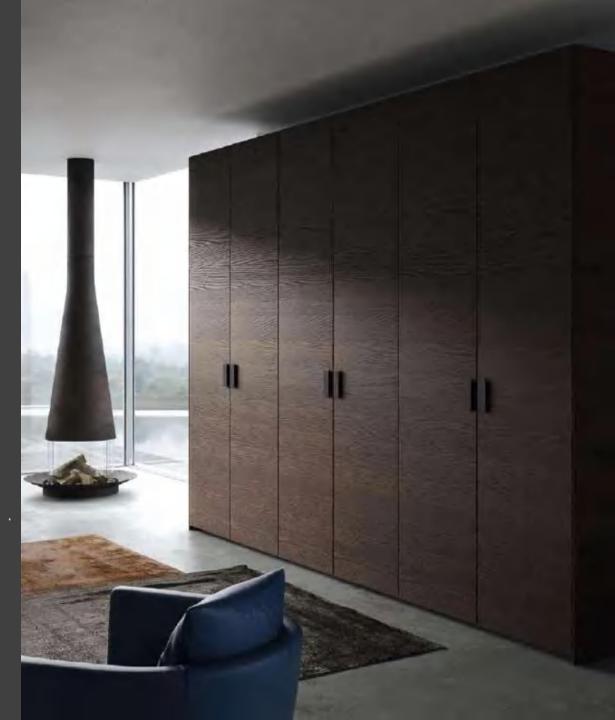

#### Ageless.

Darkness of

Wood veneer

Gives

subtle feel

To a room

Makes it . . .

natural

Seamless

handles

With a

minimalistic

Form of matt

Lacquer....

Sense of

Curiosity