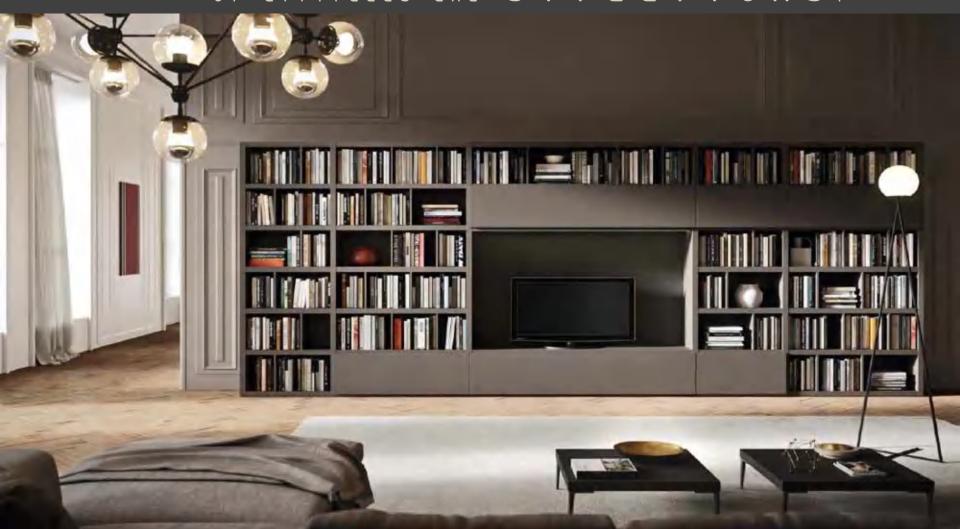

Personalized Closet intern<u>als.</u>

Personalized Closet intern<u>als.</u>

Modularity examples

The interiors of living, become the theater of our life, that scene where rooms allow the change, the dynamics of attitudes and  $\mathbf{S}$   $\mathbf{i}$   $\mathbf{t}$   $\mathbf{u}$   $\mathbf{a}$   $\mathbf{t}$   $\mathbf{i}$   $\mathbf{0}$   $\mathbf{n}$   $\mathbf{S}$  .

Architecture isn't based on concrete and steel and the elements of the ground.

It's based on the design WONDEr.

The beauty of ash iron with subtle matt Lacquer gives this spacious Media unit an edge.

A planned integration of arte-facts, Books and crockery make this dining Cabinet purely combined.