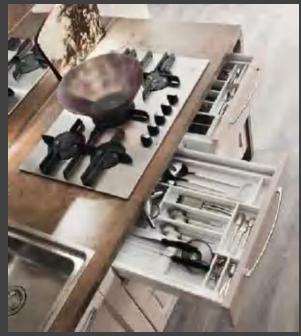

tails was reserved for the kitchen with top in black Quartz Stone and sink area formed by two design modules in stainless steel with  $\Gamma$  a i S e d outer edge. .





The doors, top and back of the kitchen have a matte finish, silky to the touch, which adds luxury to the space together with other important features such as the flat дгооче.





The kitchen with doors in solid wood with matte white lacquer finish has a classic feel perfectly combined with the more contemporary details, such as the top and back in black texture and the appliances and handles in satin finish

steel.



Simple, in white wood with visible grain, This kitchen is young and ultra-practical. The things used every day are left on display.

After all, we start eating with our eyes,

don't we?

0 6

Drawers.









#### Ассеѕѕогіге..









08









# Walk In Closets!!







In the interiors, what is wonderful is the atmosphere that the light gives to the Space.



Space become architectural space thanks to its limits, its surfaces, its materials and the way in which these are combined. All that creates a certain kind o f lmage and



atmosphere. "



) 3

You always have to project a thing considering it in its larger context,

a closet in a room a room in the house,

And the house in the **environment**,



Simplicity of beige matte is an ultimate form of

#### sophistication.

0 1





The details for closet with a vision are not the details . . .

They make the

designs.

0 2

Design must

Seduce,

Shape and

Perhaps more

Importantly,

Evoke an

Emotional



Response.

Glory of white