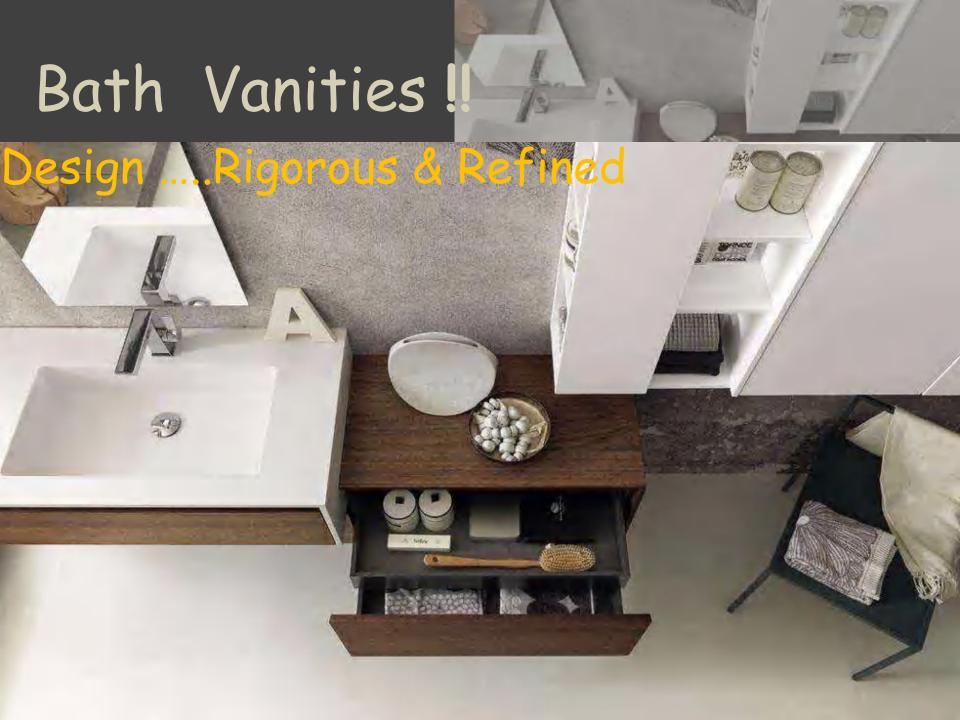

# Allow all your Stress to

wash away.

The pleasant form of seamless lacquer is the symbol of our memories and our Simple yet strong

personal ities.

This refers to a past full of aesthetic values and known the importance of comfort: the equipped drawers, under sink **base** 

The magic charm of the details express the value of a determined and tenacious bath vanity with steel profile  $\dagger$   $\bullet$   $\bullet$   $\bullet$   $\bullet$   $\bullet$   $\bullet$ 

Nowadays everything can be realized thanks to the technical skill and the Inspirations, design can rediscover inside our  $\mathbf{m} \in \mathbf{m} \circ \mathbf{r} y$ .