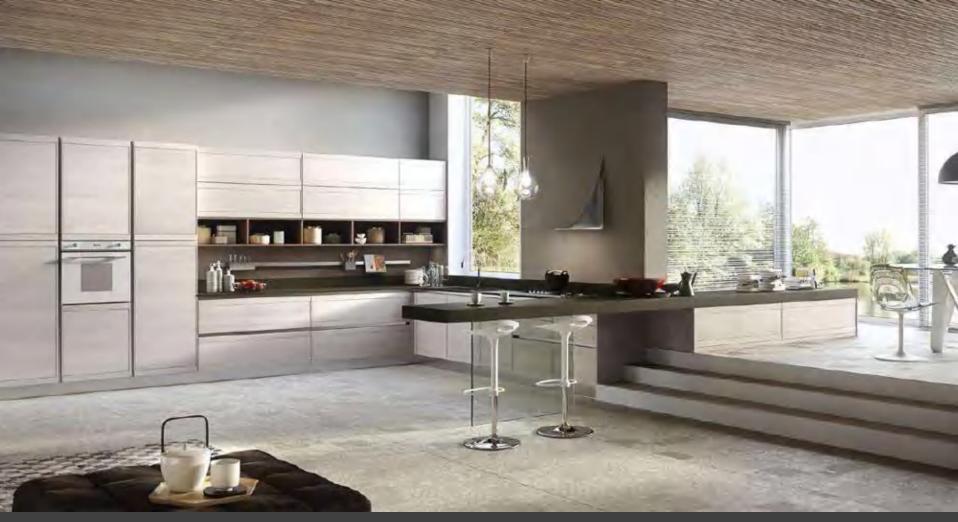

steel.

Simple, in white wood with visible grain, This kitchen is young and ultra-practical. The things used every day are left on display.

After all, we start eating with our eyes,

don't we?

0 6

Drawers.