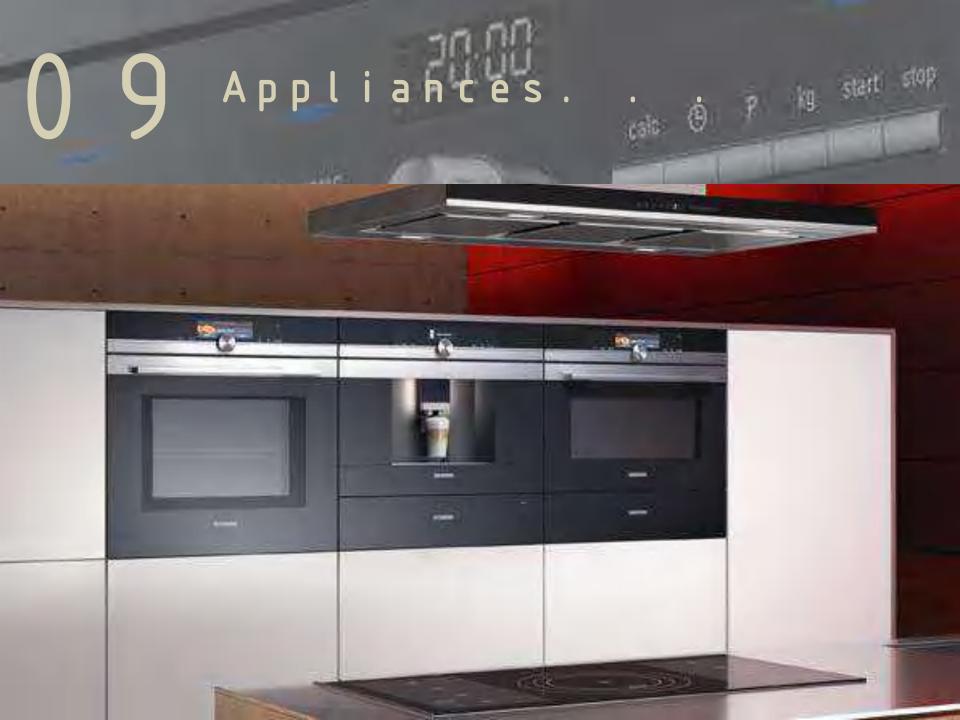

h top in black Quartz Stone and sink area formed by two design modules in stainless steel with  $\Gamma$  a i S e d outer edge. .





The doors, top and back of the kitchen have a matte finish, silky to the touch, which adds luxury to the space together with other important features such as the flat дгооче.





The kitchen with doors in solid wood with matte white lacquer finish has a classic feel perfectly combined with the more contemporary details, such as the top and back in black texture and the appliances and handles in satin finish

steel.



Simple, in white wood with visible grain, This kitchen is young and ultra-practical. The things used every day are left on display.

After all, we start eating with our eyes,

don't we?

0 6

Drawers.









#### Ассеѕѕогіге..









08









# Walk In Closets!!







In the interiors, what is wonderful is the atmosphere that the light gives to the Space.



Space become architectural space thanks to its limits, its surfaces, its materials and the way in which these are combined. All that creates a certain kind o f lmage and



atmosphere. "



) 3

You always have to project a thing considering it in its larger context,

a closet in a room a room in the house,

And the house in the **environment**,



Simplicity of beige matte is an ultimate form of

#### sophistication.

0 1





The details for closet with a vision are not the details . . .

They make the

designs.

0 2

Design must

Seduce,

Shape and

Perhaps more

Importantly,

Evoke an

Emotional



Response.

Glory of white
Matte
With a
minimalistic
Form of ven