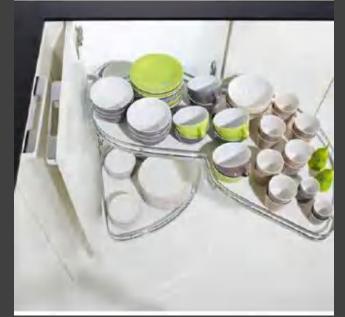

en with top in black Quartz Stone and sink area formed by two design modules in stainless steel with  $\Gamma$  a i S e d outer edge. .





The doors, top and back of the kitchen have a matte finish, silky to the touch, which adds luxury to the space together with other important features such as the flat дгооче.





The kitchen with doors in solid wood with matte white lacquer finish has a classic feel perfectly combined with the more contemporary details, such as the top and back in black texture and the appliances and handles in satin finish

steel.



Simple, in white wood with visible grain, This kitchen is young and ultra-practical. The things used every day are left on display.

After all, we start eating with our eyes,

don't we?

0 6

Drawers.









#### Ассеѕѕогіге..









08









# Walk In Closets!!







In the interiors, what is wonderful is the atmosphere that the light gives to the Space.



Space become architectural space thanks to its limits, its surfaces, its materials and the way in which these are combined. All that creates a certain kind o f lmage and



atmosphere. "



) 3

You always have to project a thing considering it in its larger context,

a closet in a room a room in the house,

And the house in the **environment**,



Simplicity of beige matte is an ultimate form of

#### sophistication.

0 1





The details for closet with a vision are not the details . . .

They make the

designs.

0 2

Design must

Seduce,

Shape and

Perhaps more

Importantly,

Evoke an

Emotional



Response.

Glory of white
Matte
With a
minimalistic
Form