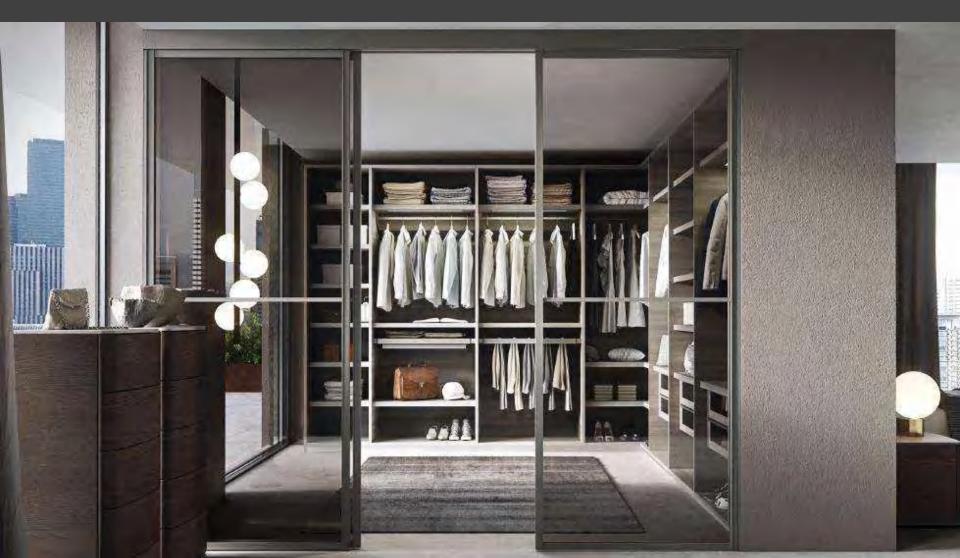

a harmonious union of modern style and a taste for the Handle-less

Passion.

The wardrobe is integrated with the garden area in an aesthetic of sophisticated  ${\color{blue} c}$  on  ${\color{blue} t}$  in  ${\color{blue} u}$  if  ${\color{blue} t}$  is  ${\color{blue} t}$  y.

0 4

Different materials combined with wood, such as bronze profile and dark mirror finish, are used in a contrast to map out the  $\mathbf{S}\,\mathbf{P}\,\mathbf{a}\,\mathbf{C}\,\mathbf{e}$ .

This tendency towards integration reflects a new idea of combination which takes shape in effectively multipurpose furniture and " bridge elements".