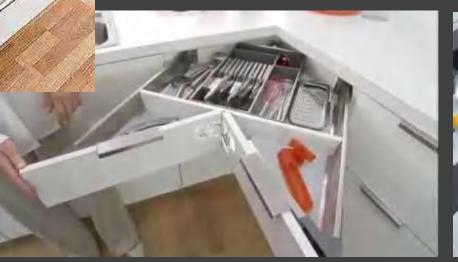

ils was reserved for the kitchen with top in black Quartz Stone and sink area formed by two design modules in stainless steel with  $\Gamma$  a i S e d outer edge. .





The doors, top and back of the kitchen have a matte finish, silky to the touch, which adds luxury to the space together with other important features such as the flat дгооче.





The kitchen with doors in solid wood with matte white lacquer finish has a classic feel perfectly combined with the more contemporary details, such as the top and back in black texture and the appliances and handles in satin finish

steel.



Simple, in white wood with visible grain, This kitchen is young and ultra-practical. The things used every day are left on display.

After all, we start eating with our eyes,

don't we?

0 6

Drawers.









#### Ассеѕѕогіге..









08









# Walk In Closets!!







In the interiors, what is wonderful is the atmosphere that the light gives to the Space.



Space become architectural space thanks to its limits, its surfaces, its materials and the way in which these are combined. All that creates a certain kind o f lmage and



atmosphere. "



) 3

You always have to project a thing considering it in its larger context,

a closet in a room a room in the house,

And the house in the **environment**,



Simplicity of beige matte is an ultimate form of

#### sophistication.

0 1





The details for closet with a vision are not the details . . .

They make the

designs.

0 2

Design must

Seduce,

Shape and

Perhaps more

Importantly,

Evoke an

Emotional



Response.

Glory of white
M