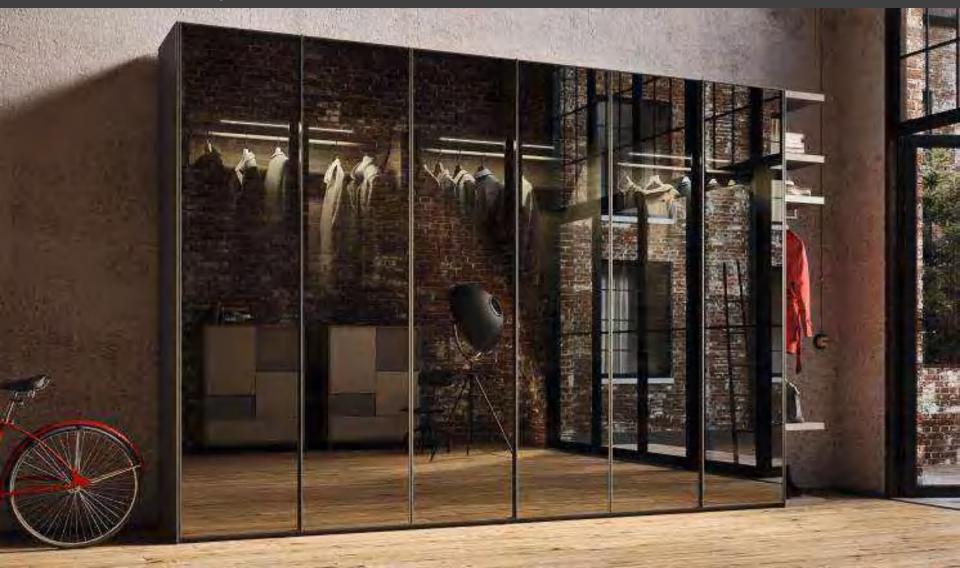

0 4

Different materials combined with wood, such as bronze profile and dark mirror finish, are used in a contrast to map out the  $\mathbf{S}\,\mathbf{P}\,\mathbf{a}\,\mathbf{C}\,\mathbf{e}$ .

This tendency towards integration reflects a new idea of combination which takes shape in effectively multipurpose furniture and " bridge elements".