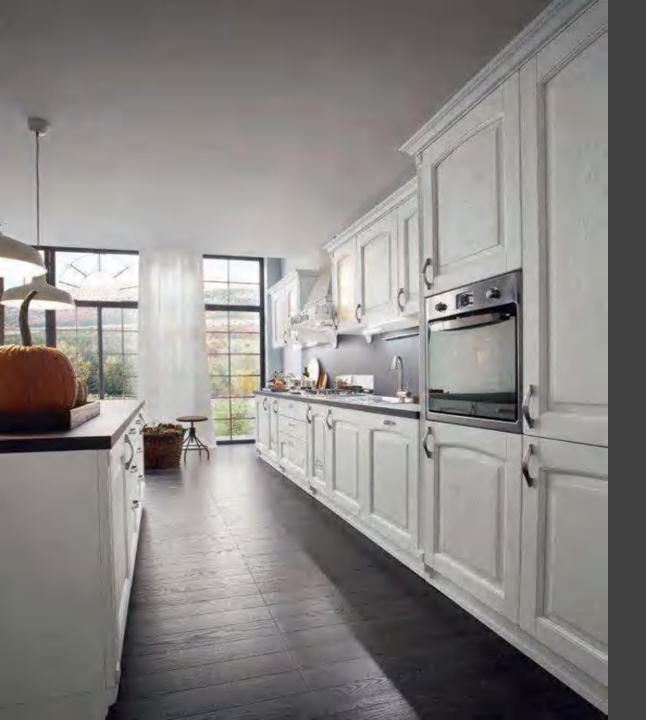

elegance.

The kitchen puts over a sense of lightness thanks to the open end units and the transparent glass support of the snack counter and white gloss Finish.

A careful study of the details was reserved for the kitchen with top in black Quartz Stone and sink area formed by two design modules in stainless steel with  $\Gamma$  a i S e d outer edge. .

The doors, top and back of the kitchen have a matte finish, silky to the touch, which adds luxury to the space together with other important features such as the flat дгооче.

The kitchen with doors in solid wood with matte white lacquer finish has a classic feel perfectly combined with the more contemporary details, such as the top and back in black texture and the appliances and handles in satin finish