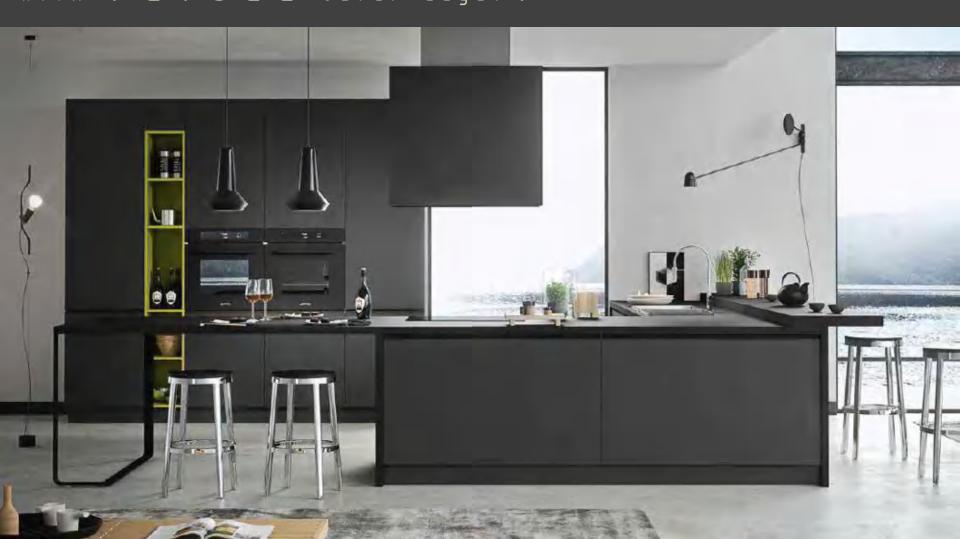

The doors, top and back of the kitchen have a matte finish, silky to the touch, which adds luxury to the space together with other important features such as the flat дгооче.

The kitchen with doors in solid wood with matte white lacquer finish has a classic feel perfectly combined with the more contemporary details, such as the top and back in black texture and the appliances and handles in satin finish