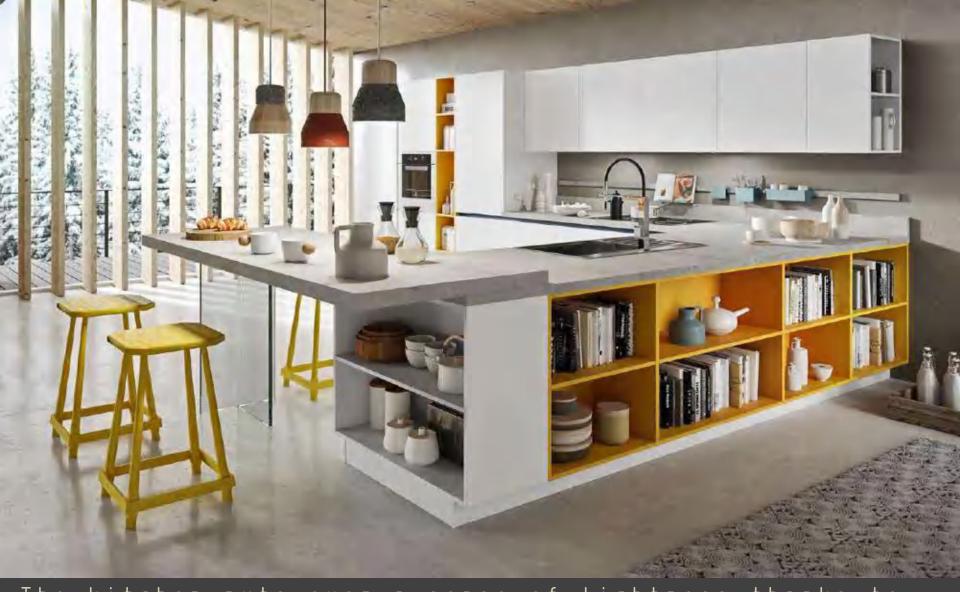

steel.

Simple, in white wood with visible grain, This kitchen is young and ultra-practical. The things used every day are left on display.

After all, we start eating with our eyes,

don't we?

0 6

Drawers.