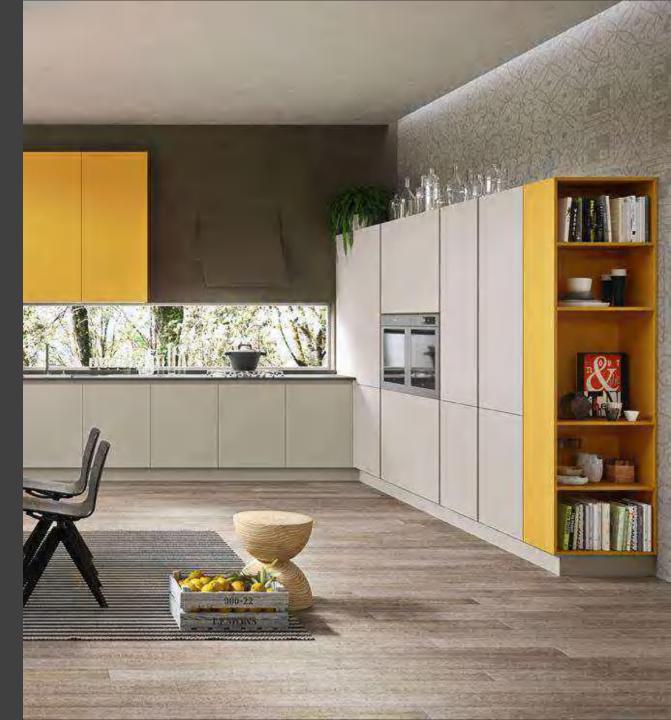

steel.

Simple, in white wood with visible grain, This kitchen is young and ultra-practical. The things used every day are left on display.

After all, we start eating with our eyes,

don't we?

0 6

Drawers.