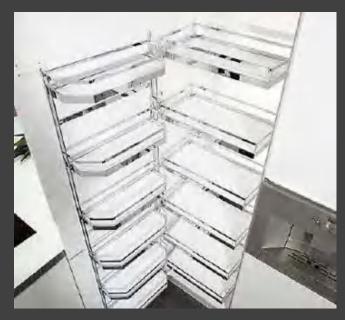

chen with top in black Quartz Stone and sink area formed by two design modules in stainless steel with  $\Gamma$  a i S e d outer edge. .





The doors, top and back of the kitchen have a matte finish, silky to the touch, which adds luxury to the space together with other important features such as the flat дгооче.





The kitchen with doors in solid wood with matte white lacquer finish has a classic feel perfectly combined with the more contemporary details, such as the top and back in black texture and the appliances and handles in satin finish

steel.



Simple, in white wood with visible grain, This kitchen is young and ultra-practical. The things used every day are left on display.

After all, we start eating with our eyes,

don't we?

0 6

Drawers.









#### Ассеѕѕогіге..









08









# Walk In Closets!!







In the interiors, what is wonderful is the atmosphere that the light gives to the Space.



Space become architectural space thanks to its limits, its surfaces, its materials and the way in which these are combined. All that creates a certain kind o f lmage and



atmosphere. "



) 3

You always have to project a thing considering it in its larger context,

a closet in a room a room in the house,

And the house in the **environment**,



Simplicity of beige matte is an ultimate form of

#### sophistication.

0 1





The details for closet with a vision are not the details . . .

They make the

designs.

0 2

Design must

Seduce,

Shape and

Perhaps more

Importantly,

Evoke an

Emotional



Response.

Glory of white
Matte
With a
minimalistic
For